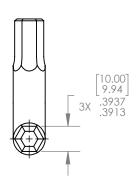

|                                                                    | SS OTHE<br>ENSIONS<br>NAME<br>A.T. |  | PECIFIED:<br>NCHES<br>DATE<br>03.11.20 | TOLERANCES:<br>X.XX= ±0.13<br>X.XXX= ±0.015<br>X.XXXX= -0.0015 | The Global Source for Stainless Steel Tools |     |                      |       |
|--------------------------------------------------------------------|------------------------------------|--|----------------------------------------|----------------------------------------------------------------|---------------------------------------------|-----|----------------------|-------|
| APPV'D                                                             |                                    |  |                                        | 770000                                                         | TITO GIODOM                                 | www | 0 101 00001100000001 | 10010 |
| MATERIAL:                                                          |                                    |  |                                        |                                                                | TITLE:                                      |     |                      |       |
| 465 MAGNETIC S.S.                                                  |                                    |  |                                        |                                                                | 10.0MM BALL 'L' HEX KEY                     |     |                      |       |
| REPRODUCTIONS OR MODIFICATIONS OF THIS DRAWING OR                  |                                    |  |                                        |                                                                | PART NO. 11810                              |     | REV:                 |       |
| ITS CONTENTS WITHOUT THE CONSENT OF STERITOOL, INC. IS PROHIBITED. |                                    |  |                                        |                                                                | SCALE 1:1.5 SHEET 1 OF 1                    |     | $\mid C \mid$        |       |