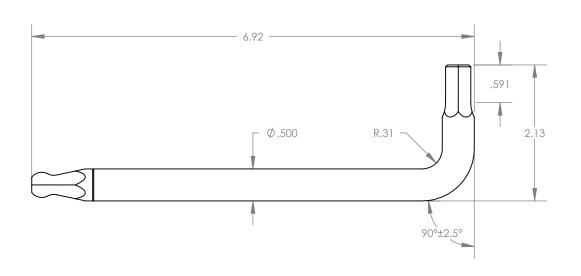

|                                                                    | SS OTHE<br>ENSIONS<br>NAME<br>A.T. |  | PECIFIED:<br>NCHES<br>DATE<br>03.11.20 | TOLERANCES:<br>X.XX= ±0.13<br>X.XXX= ±0.015<br>X.XXXX= -0.0015 | The Global Source for Stainless Steel Tools |     |                      |       |
|--------------------------------------------------------------------|------------------------------------|--|----------------------------------------|----------------------------------------------------------------|---------------------------------------------|-----|----------------------|-------|
| APPV'D                                                             |                                    |  |                                        | 770000                                                         | TITO GIODOM                                 | www | 0 101 00001100000001 | 10010 |
| MATERIAL:                                                          |                                    |  |                                        |                                                                | TITLE:                                      |     |                      |       |
| 465 MAGNETIC S.S.                                                  |                                    |  |                                        |                                                                | 10.0MM BALL 'L' HEX KEY                     |     |                      |       |
| REPRODUCTIONS OR MODIFICATIONS OF THIS DRAWING OR                  |                                    |  |                                        |                                                                | PART NO. 11810                              |     | REV:                 |       |
| ITS CONTENTS WITHOUT THE CONSENT OF STERITOOL, INC. IS PROHIBITED. |                                    |  |                                        |                                                                | SCALE 1:1.5 SHEET 1 OF 1                    |     | $\mid C \mid$        |       |