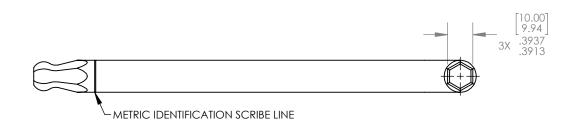

|                                                                    | SS OTHE<br>ENSIONS<br>NAME<br>A.T. |  | PECIFIED:<br>NCHES<br>DATE<br>03.11.20 | TOLERANCES:<br>X.XX= ±0.13<br>X.XXX= ±0.015<br>X.XXXX= -0.0015 | The Global Source for Stainless Steel Tools |     |                      |       |
|--------------------------------------------------------------------|------------------------------------|--|----------------------------------------|----------------------------------------------------------------|---------------------------------------------|-----|----------------------|-------|
| APPV'D                                                             |                                    |  |                                        | 770000                                                         | TITO GIODOM                                 | www | 0 101 00001100000001 | 10010 |
| MATERIAL:                                                          |                                    |  |                                        |                                                                | TITLE:                                      |     |                      |       |
| 465 MAGNETIC S.S.                                                  |                                    |  |                                        |                                                                | 10.0MM BALL 'L' HEX KEY                     |     |                      |       |
| REPRODUCTIONS OR MODIFICATIONS OF THIS DRAWING OR                  |                                    |  |                                        |                                                                | PART NO. 11810                              |     | REV:                 |       |
| ITS CONTENTS WITHOUT THE CONSENT OF STERITOOL, INC. IS PROHIBITED. |                                    |  |                                        |                                                                | SCALE 1:1.5 SHEET 1 OF 1                    |     | $\mid C \mid$        |       |